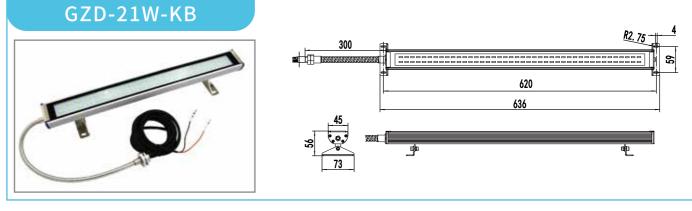

#### **TECHNICAL PARAMETERS AND FEATURES**

| Model Technical Parameters                                                 | GZD-L210-40                                                                                                                           | GZD-L236KB (New)                   | GZD-L402-59-KB (New)               | GZD-L402-59-MS                | GZD-21W-KB         |  |
|----------------------------------------------------------------------------|---------------------------------------------------------------------------------------------------------------------------------------|------------------------------------|------------------------------------|-------------------------------|--------------------|--|
| Translucent material                                                       | Transparent glass                                                                                                                     | Transparent glass                  | Transparent glass                  | Transparent glass             | Transparent glass  |  |
| Color temperature                                                          | 60Lm/W                                                                                                                                | 60Lm/W                             | 60Lm/W                             | 60Lm/W                        | 60Lm/W             |  |
|                                                                            | 6000~6500                                                                                                                             | 6000~6500                          | 6000~6500                          | 6000~6500                     | 6000~6500          |  |
| Angle of illumination                                                      | 138°                                                                                                                                  | 138°                               | 138°                               | 138°                          | 138°               |  |
| Operating voltage                                                          | DC24V±2V                                                                                                                              | DC24V±2V                           | DC24V±2V                           | DC24V±2V                      | AC/DC24V±2V        |  |
| Rated power                                                                | 6W                                                                                                                                    | 6W                                 | 12W                                | 12W                           | 21W                |  |
| Service life                                                               | 50000h                                                                                                                                | 50000h                             | 50000h                             | 50000h                        | 50000h             |  |
| Ambient temperature                                                        | -30°C至+60°C                                                                                                                           | -30°C至+60°C                        | -30°C至+60°C                        | -30°C至+60°C                   | -30°C至+60°C        |  |
| Installation                                                               | Fixed bracket                                                                                                                         | Adjustable bracket                 | Adjustable bracket                 | Fixed bracket                 | Adjustable bracket |  |
| Protection class                                                           | IP67                                                                                                                                  | IP67                               | IP67                               | IP67                          | IP65               |  |
| Note                                                                       |                                                                                                                                       | Fully potted seal on both end caps | Fully potted seal on both end caps |                               |                    |  |
| ★ Shell using aviation aluminum profile, beautiful and durable. ★ Superior |                                                                                                                                       |                                    | d durable. 🛨 Superior struc        | ctural design, excellent heat | dissipation.       |  |
| Product Features                                                           | ★ Convenient lighting, the lamp body can earth 45 ° rotation. ★ High-quality LED lamp chip, light division uniform, energy efficient. |                                    |                                    |                               |                    |  |
|                                                                            | ★ With 304 stainless steel bellows, effectively protect the cable. ★ Waterproof and dustproof rating up to IP67.                      |                                    |                                    |                               |                    |  |
| Scope of application                                                       | Widely used in CNC machine tools, combined machine tools, and other industrial equipment lighting                                     |                                    |                                    |                               |                    |  |

## **PRECAUTIONS**

- 1.The screw at the bellows outlet hole is M8, and the Sheet Metal Hole Drilling size is φ8.2mm.
- 2. This product should be installed and wired for commissioning by professional personnel.
- 3. Please use this product within the specified parameters, beyond the range of this product is easy to damage.
- ♦ 4. Avoid false and reverse connections when connecting cables.
- ♦ 5.Put it down carefully and gently, do not hit it with heavy objects.