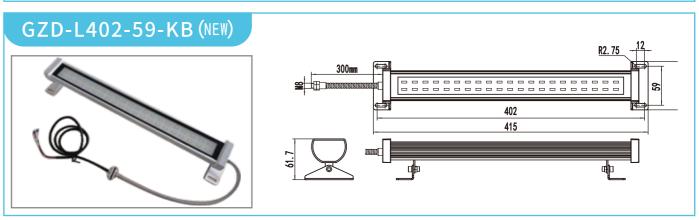

#### **TECHNICAL PARAMETERS AND FEATURES**

| Model Technical Parameters                                                 | GZD-L210-40                                                                                                                           | GZD-L236KB (New)                   | GZD-L402-59-KB (New)               | GZD-L402-59-MS                | GZD-21W-KB         |  |
|----------------------------------------------------------------------------|---------------------------------------------------------------------------------------------------------------------------------------|------------------------------------|------------------------------------|-------------------------------|--------------------|--|
| Translucent material                                                       | Transparent glass                                                                                                                     | Transparent glass                  | Transparent glass                  | Transparent glass             | Transparent glass  |  |
| Color temperature                                                          | 60Lm/W                                                                                                                                | 60Lm/W                             | 60Lm/W                             | 60Lm/W                        | 60Lm/W             |  |
|                                                                            | 6000~6500                                                                                                                             | 6000~6500                          | 6000~6500                          | 6000~6500                     | 6000~6500          |  |
| Angle of illumination                                                      | 138°                                                                                                                                  | 138°                               | 138°                               | 138°                          | 138°               |  |
| Operating voltage                                                          | DC24V±2V                                                                                                                              | DC24V±2V                           | DC24V±2V                           | DC24V±2V                      | AC/DC24V±2V        |  |
| Rated power                                                                | 6W                                                                                                                                    | 6W                                 | 12W                                | 12W                           | 21W                |  |
| Service life                                                               | 50000h                                                                                                                                | 50000h                             | 50000h                             | 50000h                        | 50000h             |  |
| Ambient temperature                                                        | -30°C至+60°C                                                                                                                           | -30°C至+60°C                        | -30°C至+60°C                        | -30°C至+60°C                   | -30°C至+60°C        |  |
| Installation                                                               | Fixed bracket                                                                                                                         | Adjustable bracket                 | Adjustable bracket                 | Fixed bracket                 | Adjustable bracket |  |
| Protection class                                                           | IP67                                                                                                                                  | IP67                               | IP67                               | IP67                          | IP65               |  |
| Note                                                                       |                                                                                                                                       | Fully potted seal on both end caps | Fully potted seal on both end caps |                               |                    |  |
| ★ Shell using aviation aluminum profile, beautiful and durable. ★ Superior |                                                                                                                                       |                                    | d durable. 🛨 Superior struc        | ctural design, excellent heat | dissipation.       |  |
| Product Features                                                           | ★ Convenient lighting, the lamp body can earth 45 ° rotation. ★ High-quality LED lamp chip, light division uniform, energy efficient. |                                    |                                    |                               |                    |  |
|                                                                            | ★ With 304 stainless steel bellows, effectively protect the cable. ★ Waterproof and dustproof rating up to IP67.                      |                                    |                                    |                               |                    |  |
| Scope of application                                                       | Widely used in CNC machine tools, combined machine tools, and other industrial equipment lighting                                     |                                    |                                    |                               |                    |  |

## **PRECAUTIONS**

- 1.The screw at the bellows outlet hole is M8, and the Sheet Metal Hole Drilling size is φ8.2mm.
- 2. This product should be installed and wired for commissioning by professional personnel.
- 3. Please use this product within the specified parameters, beyond the range of this product is easy to damage.
- ♦ 4. Avoid false and reverse connections when connecting cables.
- ♦ 5.Put it down carefully and gently, do not hit it with heavy objects.