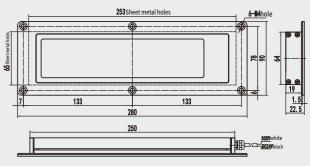

h high light transmission plate, the light emitted is more uniform and bright;
- 3.Embedded into the sheet metal, saving internal space in the equipment;
- 4.Waterproof and dustproof grade reaches IP67;
- 5.Powered by DC24V safe voltage, the circuit is equipped with reverse connection protection.

#### TECHNICAL PARAMETERS

| Light transmit-<br>tance material | ultra-white tempered glass |
|-----------------------------------|----------------------------|
| Color tempera-<br>ture            | 6500                       |
| Operating voltage                 | DC24V±2V                   |
| Rated power                       | 13W                        |
| Lifespan                          | 50000h                     |
| Ambient<br>Temperature            | -20°C至+50°C                |