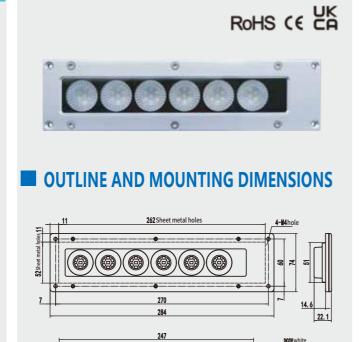

ined with ultra-thin optical lenses, the light emitted after focusing is brighter:
- 3.Embedded into the sheet metal, saving internal space in the equipment;
- 4.Waterproof and dustproof grade reaches IP67;
- 5.Powered by DC24V safe voltage, the circuit is equipped with reverse connection protection.

#### TECHNICAL PARAMETERS

| Light transmit-<br>tance material | ultra-white tempered glass |
|-----------------------------------|----------------------------|
| Color tempera-<br>ture            | 6500                       |
| Operating voltage                 | DC24V±2V                   |
| Rated power                       | 12W                        |
| Lifespan                          | 50000h                     |
| Ambient<br>Temperature            | -20°Cto+50°C               |



#### **GZD-E-16W SERIES WORKING LIGHT**

#### PRODUCT FEATURES

- 1. Made with aluminum alloy shell, ultra-white tempered glass, offering excellent resistance to wear, heat, and corrosion; Aluminum alloy shell provides excellent heat dissipation, long lifespan of the light emitting diode;
- ♦ 2. Equipped with high-brightness LED chips, combined with ultra-thin optical lenses, the light emitted after focusing is brighter;
- 3. Embedded into the sheet metal, saving internal space in the equipment:
- 4. Waterproof and dustproof grade reaches IP67;
- 5. Powered by DC24V safe voltage, the circuit is equipped with reverse connection protection.

#### TECHNICAL PARAMETERS

| Light transmit-<br>tance material | ultra-white tempered glass |
|-----------------------------------|-------------------