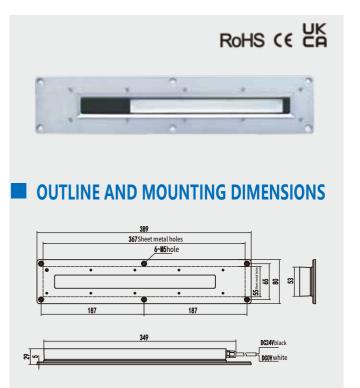

d with ultra-thin optical lenses, the light emitted after focusing is brighter;
- 3. Embedded into the sheet metal, saving internal space in the equipment:
- 4. Waterproof and dustproof grade reaches IP67;
- 5. Powered by DC24V safe voltage, the circuit is equipped with reverse connection protection.

#### TECHNICAL PARAMETERS

| Light transmit-<br>tance material | ultra-white tempered glass |
|-----------------------------------|----------------------------|
| Color tempera-<br>ture            | 6500                       |
| Operating voltage                 | DC24V±2V                   |
| Rated power                       | 16W                        |
| Lifespan                          | 50000h                     |
| Ambient<br>Temperature            | -20°Cto+50°C               |



#### GZD-E-YTDK SERIES WORKING LIGHT

#### PRODUCT FEATURES

- 1. Made with aluminum alloy shell, ultra-white tempered glass, offering excellent resistance to wear, heat, and corrosion; Aluminum alloy shell provides excellent heat dissipation, long lifespan of the light emitting diode:
- 2.High-light LED wicks, with high light transmission plate, the light emitted is more uniform and bright;
- 3.Embedded into the sheet metal, saving internal space in the equipment;
- 4.Waterproof and dustproof grade reaches IP67;
- 5.Powered by DC24V safe voltage, the circuit is equipped with reverse connection protection.

#### TECHNICAL PARAMETERS

| Light transmit-<br>tance material | ultra-white tempered glass |
|-----------------------------------|----------------------------|
| Color tempera-<br>tu