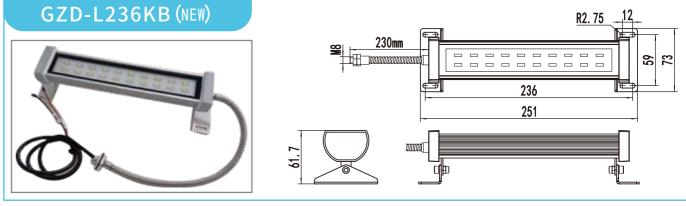

#### **TECHNICAL PARAMETERS AND FEATURES**

| Model Technical Parameters                                                 | GZD-L210-40                                                                                                                           | GZD-L236KB (New)                   | GZD-L402-59-KB (New)               | GZD-L402-59-MS                | GZD-21W-KB         |  |
|----------------------------------------------------------------------------|---------------------------------------------------------------------------------------------------------------------------------------|------------------------------------|------------------------------------|-------------------------------|--------------------|--|
| Translucent material                                                       | Transparent glass                                                                                                                     | Transparent glass                  | Transparent glass                  | Transparent glass             | Transparent glass  |  |
| Color temperature                                                          | 60Lm/W                                                                                                                                | 60Lm/W                             | 60Lm/W                             | 60Lm/W                        | 60Lm/W             |  |
|                                                                            | 6000~6500                                                                                                                             | 6000~6500                          | 6000~6500                          | 6000~6500                     | 6000~6500          |  |
| Angle of illumination                                                      | 138°                                                                                                                                  | 138°                               | 138°                               | 138°                          | 138°               |  |
| Operating voltage                                                          | DC24V±2V                                                                                                                              | DC24V±2V                           | DC24V±2V                           | DC24V±2V                      | AC/DC24V±2V        |  |
| Rated power                                                                | 6W                                                                                                                                    | 6W                                 | 12W                                | 12W                           | 21W                |  |
| Service life                                                               | 50000h                                                                                                                                | 50000h                             | 50000h                             | 50000h                        | 50000h             |  |
| Ambient temperature                                                        | -30°C至+60°C                                                                                                                           | -30°C至+60°C                        | -30°C至+60°C                        | -30°C至+60°C                   | -30°C至+60°C        |  |
| Installation                                                               | Fixed bracket                                                                                                                         | Adjustable bracket                 | Adjustable bracket                 | Fixed bracket                 | Adjustable bracket |  |
| Protection class                                                           | IP67                                                                                                                                  | IP67                               | IP67                               | IP67                          | IP65               |  |
| Note                                                                       |                                                                                                                                       | Fully potted seal on both end caps | Fully potted seal on both end caps |                               |                    |  |
| ★ Shell using aviation aluminum profile, beautiful and durable. ★ Superior |                                                                                                                                       |                                    | d durable. 🛨 Superior struc        | ctural design, excellent heat | dissipation.       |  |
| Product Features                                                           | ★ Convenient lighting, the lamp body can earth 45 ° rotation. ★ High-quality LED lamp chip, light division uniform, energy efficient. |                                    |                                    |                               |                    |  |
|                                                                            | ★ With 304 stainless steel bellows, effectively protect the cable. ★ Waterproof and dustproof rating up to IP67.                      |                                    |                                    |                               |                    |  |
| Scope of application                                                       | Widely used in CNC machine tools, combined machine tools, and other industrial equipment lighting                                     |                                    |                                    |                               |                    |  |

## **PRECAUTIONS**

- 1.The screw at the bellows outlet hole is M8, and the Sheet Metal Hole Drilling size is φ8.2mm.
- 2. This product should be installed and wired for commissioning by professional personnel.
- 3. Please use this product within the specified parameters, beyond the range of this product is easy to damage.
- ♦ 4. Avoid false and reverse connections when connecting cables.
- ♦ 5.Put it down carefully and gently, do not hit it with heavy objects.