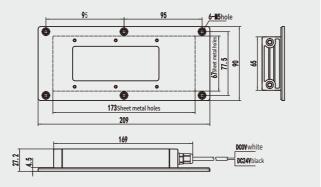

## **PRECAUTIONS**

- 1.The screw at the bellows outlet hole is M8, and the Sheet Metal Hole Drilling size is φ8.2mm.
- 2. This product should be installed and wired for commissioning by professional personnel.
- 3. Please use this product within the specified parameters, beyond the range of this product is easy to damage.
- ♦ 4. Avoid false and reverse connections when connecting cables.
- ♦ 5.Put it down carefully and gently, do not hit it with heavy objects.

#### OUTLINE AND MOUNTING DIMENSIONS